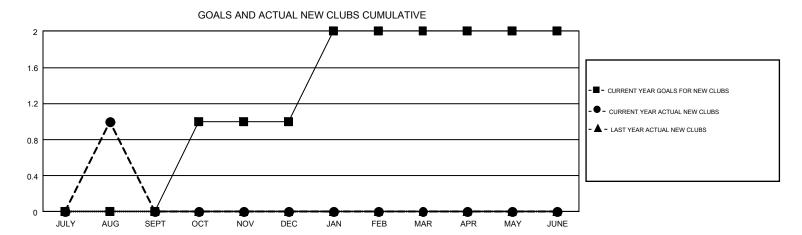

## GMT MONTHLY MEMBERSHIP PROGRESS REPORT

Results as of: 8/31/2019

REPORT DOES NOT INCLUDE CLUBS IN UNDISTRICTED AREAS.

GMT Constitutional Area 6, Group E

GMT: OPEN

| Clubs         |               |             |               | Members               |                           |                         |                                                    |  |
|---------------|---------------|-------------|---------------|-----------------------|---------------------------|-------------------------|----------------------------------------------------|--|
|               | RESULTS FO    | R 2019-2020 |               | RESULTS FOR 2019-2020 |                           |                         |                                                    |  |
| QUARTER       | NEW CLUB GOAL | NEW CLUBS   | DROPPED CLUBS | QUARTER               | MEMBER GROWTH NET<br>GOAL | MEMBER GROWTH<br>ACTUAL | DROPPED<br>MEMBERS ACTUAL<br>(including transfers) |  |
| JULY/AUG/SEPT | 0             | 1           | 0             | JULY/AUG/SEPT         | 10                        | 57                      | 42                                                 |  |
| OCT/NOV/DEC   | 1             | 0           | 0             | OCT/NOV/DEC           | 10                        | 0                       | 0                                                  |  |
| JAN/FEB/MAR   | 1             | 0           | 0             | JAN/FEB/MAR           | 30                        | 0                       | 0                                                  |  |
| APR/MAY/JUNE  | 0             | 0           | 0             | APR/MAY/JUNE          | 10                        | 0                       | 0                                                  |  |