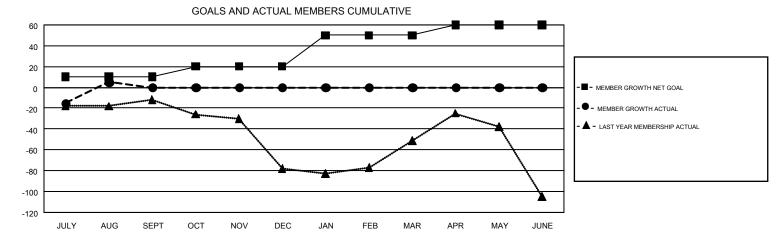

## GMT MONTHLY MEMBERSHIP PROGRESS REPORT

Results as of: 8/31/2019

REPORT DOES NOT INCLUDE CLUBS IN UNDISTRICTED AREAS.

GMT Constitutional Area 6, Group E

GMT: OPEN

| Clubs         |               |             |               | Members               |                           |                         |                                                    |  |
|---------------|---------------|-------------|---------------|-----------------------|---------------------------|-------------------------|----------------------------------------------------|--|
|               | RESULTS FO    | R 2019-2020 |               | RESULTS FOR 2019-2020 |                           |                         |                                                    |  |
| QUARTER       | NEW CLUB GOAL | NEW CLUBS   | DROPPED CLUBS | QUARTER               | MEMBER GROWTH NET<br>GOAL | MEMBER GROWTH<br>ACTUAL | DROPPED<br>MEMBERS ACTUAL<br>(including transfers) |  |
| JULY/AUG/SEPT | 0             | 1           | 0             | JULY/AUG/SEPT         | 10                        | 57                      | 42                                                 |  |
| OCT/NOV/DEC   | 1             | 0           | 0             | OCT/NOV/DEC           | 10                        | 0                       | 0                                                  |  |
| JAN/FEB/MAR   | 1             | 0           | 0             | JAN/FEB/MAR           | 30                        | 0                       | 0                                                  |  |
| APR/MAY/JUNE  | 0             | 0           | 0             | APR/MAY/JUNE          | 10                        | 0                       | 0                                                  |  |